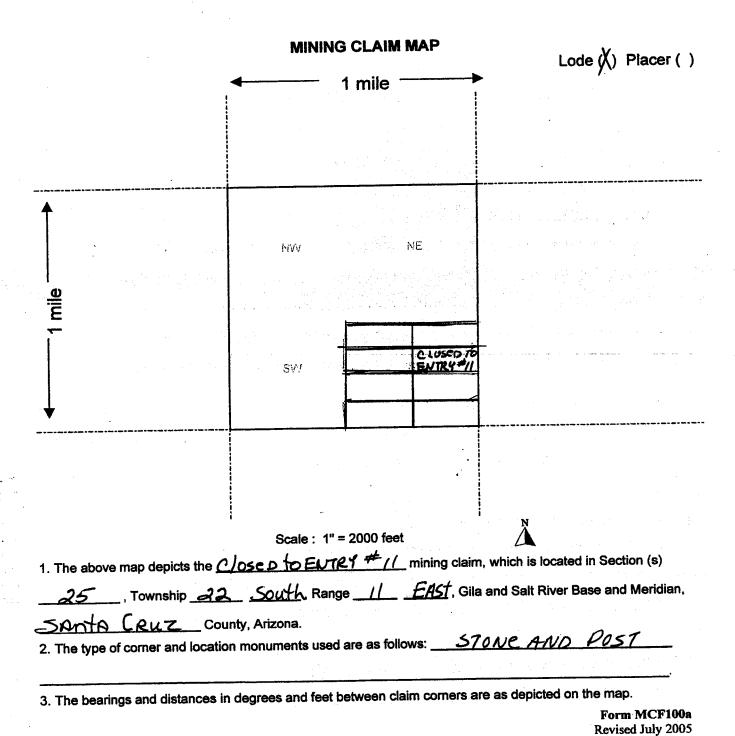

2. The maintenance fee for the following claim(s)/site(s) applies to the assessment year 26/90

| CLAIM/SITE NAME      | BLM SERIAL NO. |
|----------------------|----------------|
| CLOSED TO ENTRY#8    | 410-431        |
| CLOSED TO ENTRY # 9  | 410-432        |
| CLOSED TO Entry #10  | 410 - 433      |
| CLOSED TO Entry #11  | 410 - 434      |
| CLOSED TO Entry#12   | 416-435        |
| CLOSED TO ENTRY# 13  | 410 - 436      |
| CLOSED TO Entry #14  | 410 - 437      |
| CLOSED To Entry #15  | 410 - 438      |
| CLOSED TO Entry#16   | 413 - 978      |
| CLOSED TO ENTRY # 17 | 413 - 977      |