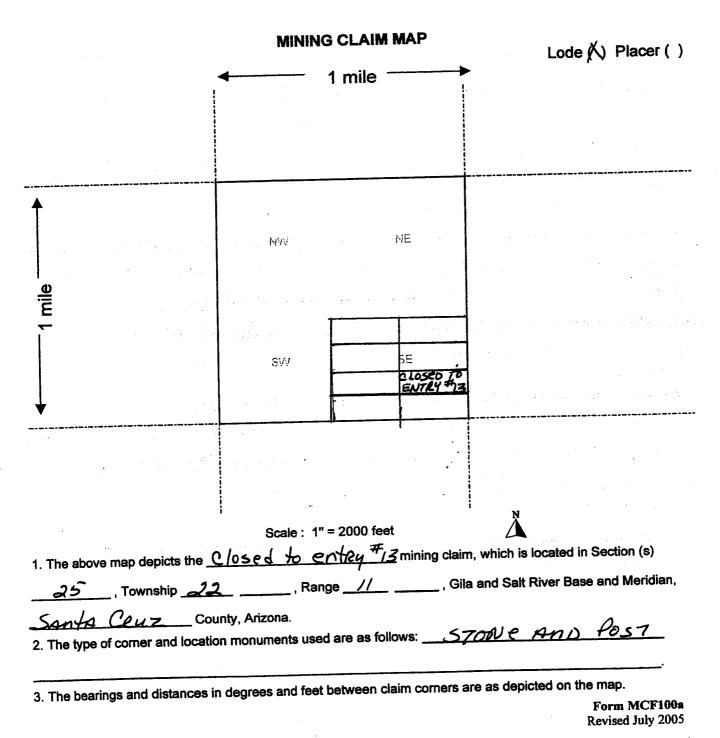

2. The maintenance fee for the following claim(s)/site(s) applies to the assessment year 26/90

| CLAIM/SITE NAME      | BLM SERIAL NO. |
|----------------------|----------------|
| CLOSED TO ENTRY#8    | 410-431        |
| CLOSED TO ENTRY # 9  | 410-432        |
| CLOSED TO Entry #10  | 410 - 433      |
| CLOSED TO Entry #11  | 410 - 434      |
| CLOSED TO Entry#12   | 416-435        |
| CLOSED TO ENTRY# 13  | 410 - 436      |
| CLOSED TO Entry #14  | 410 - 437      |
| CLOSED To Entry #15  | 410 - 438      |
| CLOSED TO Entry#16   | 413 - 978      |
| CLOSED TO ENTRY # 17 | 413 - 977      |