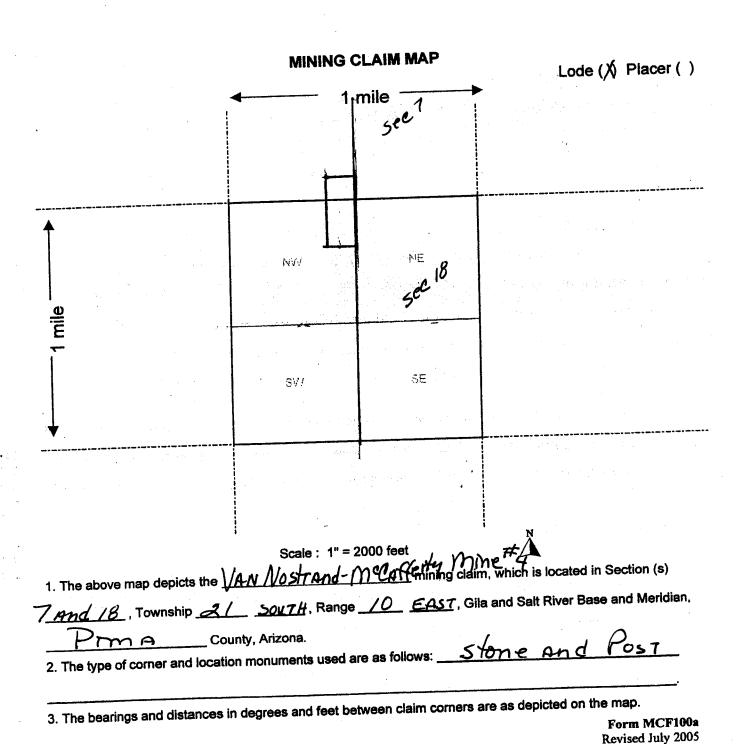

| CLAIM/SITE NAME                    | BLM SERIAL NO. |
|------------------------------------|----------------|
| VAN Nostrano M Cafferty Mone #1    | 410-444        |
| Van Nostvan D-M'CA-Herry Mmp# 2    | 410-445        |
| VAN Nostvano-Mc Cafferty Mino# 3   | 410-446        |
| VAN Nostrano-Mª Cafferty Mine# 4   | 410 - 447      |
| JAN Nostrand -Mª Cafferty Mino # 5 | 410 448        |
|                                    |                |
|                                    | 7018<br>PHG    |
|                                    | HOENIX         |
|                                    | 5              |
|                                    | P RIZ          |
|                                    | 0 2 -          |