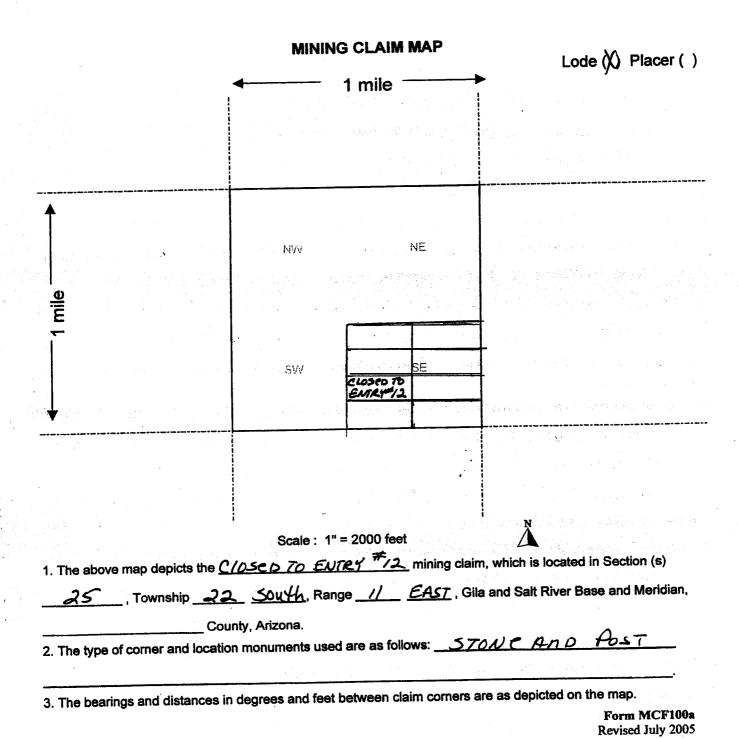

2. The maintenance fee for the following claim(s)/site(s) applies to the assessment year 26/90

| CLAIM/SITE NAME      | BLM SERIAL NO. |
|----------------------|----------------|
| CLOSED TO ENTRY#8    | 410-431        |
| CLOSED TO ENTRY # 9  | 410-432        |
| CLOSED TO Entry #10  | 410 - 433      |
| CLOSED TO Entry #11  | 410 - 434      |
| CLOSED TO Entry#12   | 416-435        |
| CLOSED TO ENTRY# 13  | 410 - 436      |
| CLOSED TO Entry #14  | 410 - 437      |
| CLOSED To Entry #15  | 410 - 438      |
| CLOSED TO Entry#16   | 413 - 978      |
| CLOSED TO ENTRY # 17 | 413 - 977      |