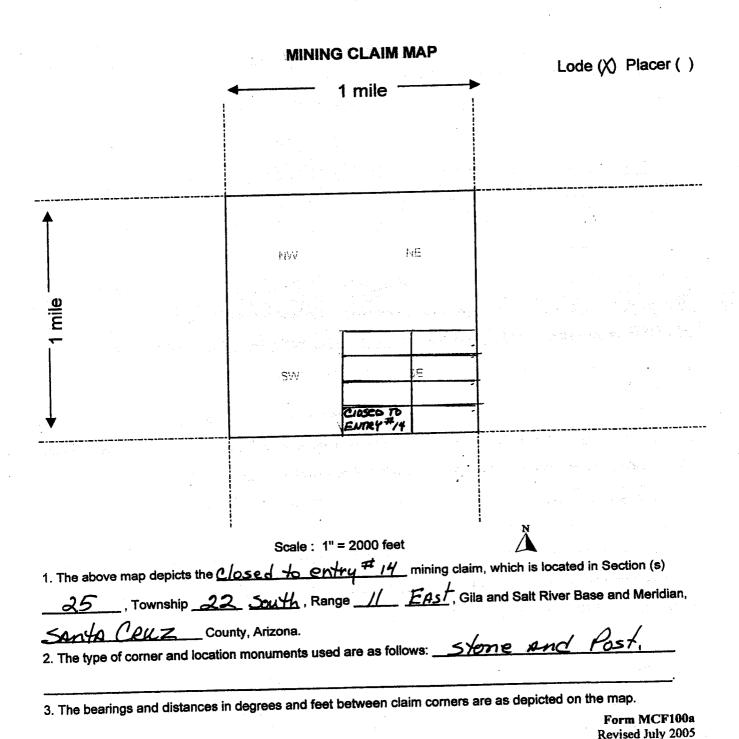

2. The maintenance fee for the following claim(s)/site(s) applies to the assessment year 26/90

| CLAIM/SITE NAME      | BLM SERIAL NO. |
|----------------------|----------------|
| CLOSED TO ENTRY#8    | 410-431        |
| CLOSED TO ENTRY # 9  | 410-432        |
| CLOSED TO Entry #10  | 410 - 433      |
| CLOSED TO Entry #11  | 410 - 434      |
| CLOSED TO Entry#12   | 416-435        |
| CLOSED TO ENTRY# 13  | 410 - 436      |
| CLOSED TO Entry #14  | 410 - 437      |
| CLOSED To Entry #15  | 410 - 438      |
| CLOSED TO Entry#16   | 413 - 978      |
| CLOSED TO ENTRY # 17 | 413 - 977      |