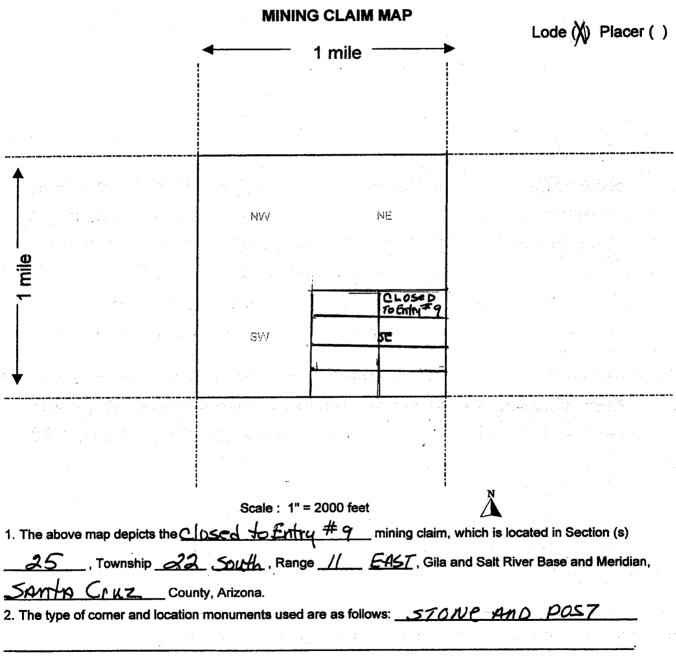

2. The maintenance fee for the following claim(s)/site(s) applies to the assessment year 26/90

| CLAIM/SITE NAME      | BLM SERIAL NO. |
|----------------------|----------------|
| CLOSED TO ENTRY#8    | 410-431        |
| CLOSED TO ENTRY # 9  | 410-432        |
| CLOSED TO Entry #10  | 410 - 433      |
| CLOSED TO Entry #11  | 410 - 434      |
| CLOSED TO Entry#12   | 416-435        |
| CLOSED TO ENTRY# 13  | 410 - 436      |
| CLOSED TO Entry #14  | 410 - 437      |
| CLOSED To Entry #15  | 410 - 438      |
| CLOSED TO Entry#16   | 413 - 978      |
| CLOSED TO ENTRY # 17 | 413 - 977      |