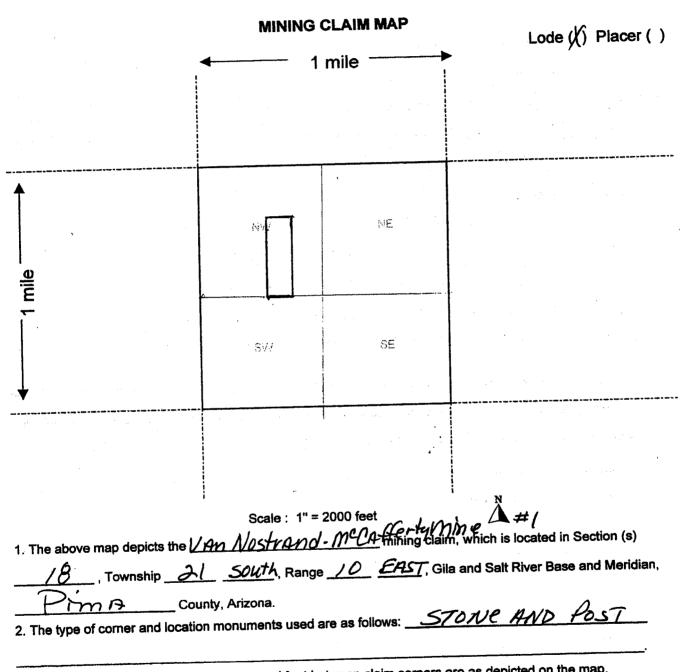

| CLAIM/SITE NAME                    | BLM SERIAL NO. |
|------------------------------------|----------------|
| VAN Nostrano M Cafferty Mone #1    | 410-444        |
| Van Nostvan D-M'CA-Herry Mmp# 2    | 410-445        |
| VAN Nostvano-Mc Cafferty Mino# 3   | 410-446        |
| VAN Nostrano-Mª Cafferty Mine# 4   | 410 - 447      |
| JAN Nostrand -Mª Cafferty Mino # 5 | 410 448        |
|                                    |                |
|                                    | 7018<br>PHG    |
|                                    | HOENIX         |
|                                    | 5              |
|                                    | P RIZ          |
|                                    | 0 2 -          |