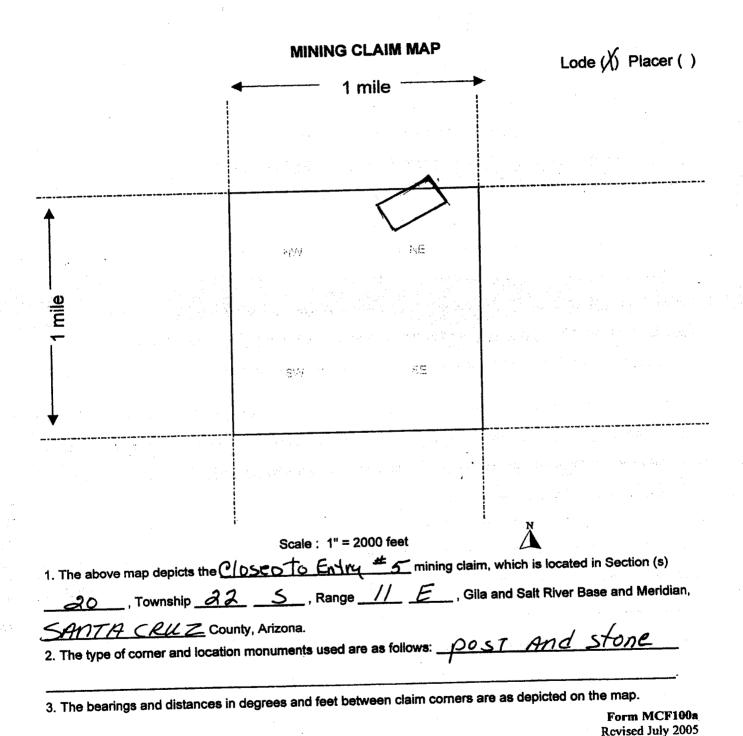

#### **DECISION**

BLUE FIRE GEM CO LLC

PO BOX 4688

TUBAC, AZ 85646-4688

: This decision affects those claims shown

in the block below.

AMC410427 – AMC410430 CLOSED TO ENTRY #4 – CLOSED TO ENTRY #7

| CLAIM/SITE NAME      | BLM SERIAL NO. |
|----------------------|----------------|
| CIOSED TO ENTRY #4   | 410 427        |
| CLOSED TO ENTRY #5   | 410 428        |
| CLOSED TO ENTRY#6    | 410 429        |
| CLOSED TO ENTRY#7    | 410 430        |
| CIOSED TO ENTRY # 8  | 410. 431       |
| CIOSED TO ENTRY # 9  | 410 432        |
| CLOSED TO ENTRY # 10 | 410 433        |
| CLOSED TO ENTRY #11  | 410 434        |
| CLOSED TO ENTRY# 12  | 410 435        |
| CLOSED TO ENTRY# 13  | 410 436        |