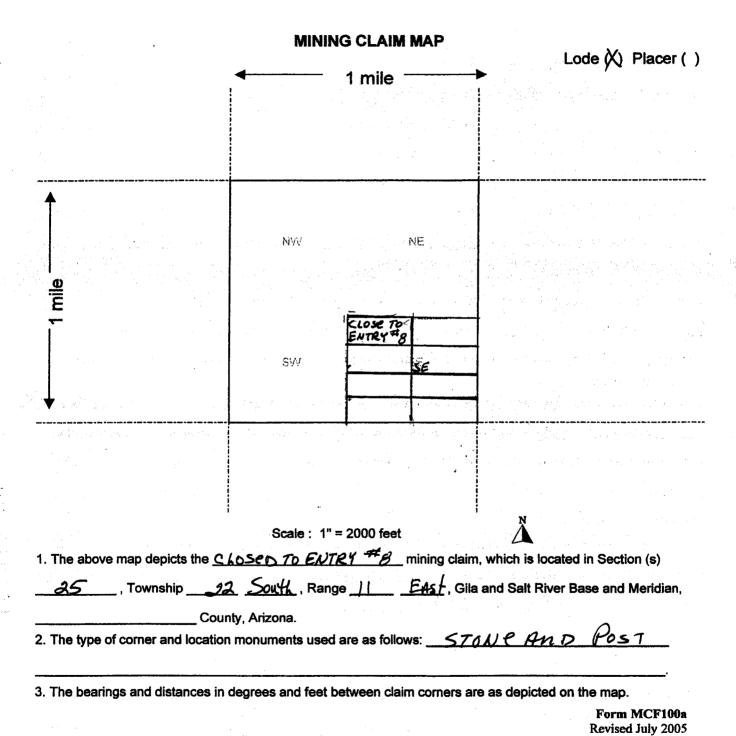

2. The maintenance fee for the following claim(s)/site(s) applies to the assessment year 26/90

| CLAIM/SITE NAME      | BLM SERIAL NO. |
|----------------------|----------------|
| CLOSED TO ENTRY#8    | 410-431        |
| CLOSED TO ENTRY # 9  | 410-432        |
| CLOSED TO Entry #10  | 410 - 433      |
| CLOSED TO Entry #11  | 410 - 434      |
| CLOSED TO Entry#12   | 416-435        |
| CLOSED TO ENTRY# 13  | 410 - 436      |
| CLOSED TO Entry #14  | 410 - 437      |
| CLOSED To Entry #15  | 410 - 438      |
| CLOSED TO Entry#16   | 413 - 978      |
| CLOSED TO ENTRY # 17 | 413 - 977      |

| CLAIM/SITE NAME      | BLM SERIAL NO. |
|----------------------|----------------|
| CLOSED TO Entry #8   | 416-4317       |
| CLOSED TO Entry #9   | 410-432        |
| Closed To Entry#10   | 416-433        |
| CLOSED TO Entry # 11 | 410-434        |
| CLOSED TO Entry 12   | 410-435        |
| Closed To Entry # 13 | 416 -436       |
| CloseD TO Entry #14  | 410 - 432      |
| CLOSED TO Entry #15  | 410-438        |
| Closed To Entry #16  | 413- 9781      |
| CloseD To Entry # 17 | 413-977        |
| CloseD10 Entry"//    | 4/3-7//        |