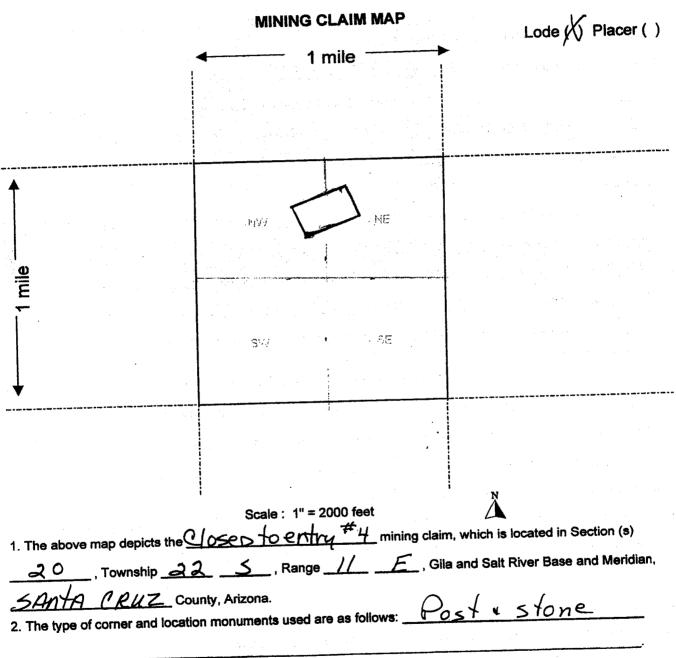

#### **DECISION**

BLUE FIRE GEM CO LLC

PO BOX 4688

TUBAC, AZ 85646-4688

: This decision affects those claims shown

in the block below.

AMC410427 – AMC410430 CLOSED TO ENTRY #4 – CLOSED TO ENTRY #7

| CLAIM/SITE NAME      | BLM SERIAL NO. |
|----------------------|----------------|
| CIOSED TO ENTRY #4   | 410 427        |
| CLOSED TO ENTRY #5   | 410 428        |
| CLOSED TO ENTRY#6    | 410 429        |
| CLOSED TO ENTRY#7    | 410 430        |
| CIOSED TO ENTRY # 8  | 410. 431       |
| CIOSED TO ENTRY # 9  | 410 432        |
| CLOSED TO ENTRY # 10 | 410 433        |
| CLOSED TO ENTRY #11  | 410 434        |
| CLOSED TO ENTRY# 12  | 410 435        |
| CLOSED TO ENTRY# 13  | 410 436        |