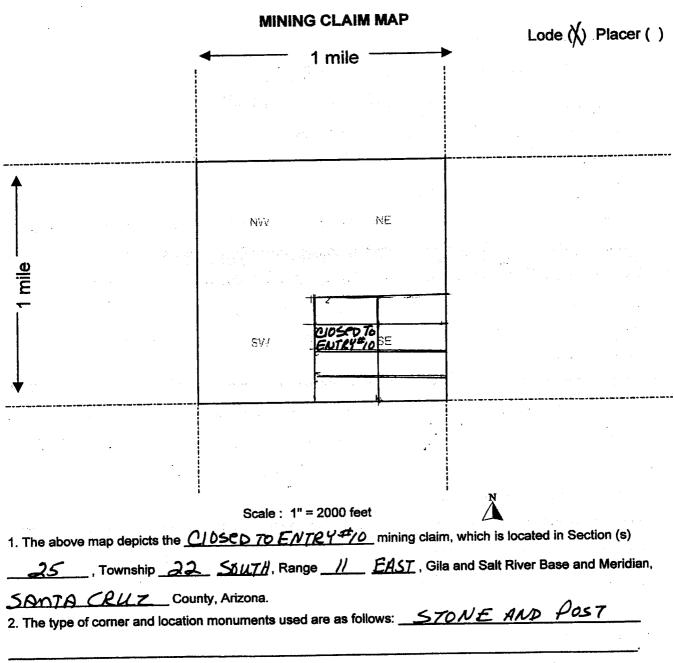

2. The maintenance fee for the following claim(s)/site(s) applies to the assessment year 26/90

| CLAIM/SITE NAME      | BLM SERIAL NO. |
|----------------------|----------------|
| CLOSED TO ENTRY#8    | 410-431        |
| CLOSED TO ENTRY # 9  | 410-432        |
| CLOSED TO Entry #10  | 410 - 433      |
| CLOSED TO Entry #11  | 410 - 434      |
| CLOSED TO Entry#12   | 416-435        |
| CLOSED TO ENTRY# 13  | 410 - 436      |
| CLOSED TO Entry #14  | 410 - 437      |
| CLOSED To Entry #15  | 410 - 438      |
| CLOSED TO Entry#16   | 413 - 978      |
| CLOSED TO ENTRY # 17 | 413 - 977      |