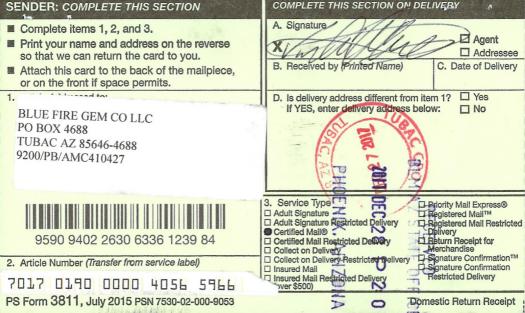

CERTIFIED MAIL - RETURN RECEIPT REQUESTED No. 7017 0190 0000 4056 5966

Enclosure

USPS TRACKING#

First-Class Mail Postage & Fees Paid USPS Permit No. G-10

9590 9402 2630 6336 1239 84

United States Postal Service • Sender: Please print your name, address, and ZIP+4® in this box•