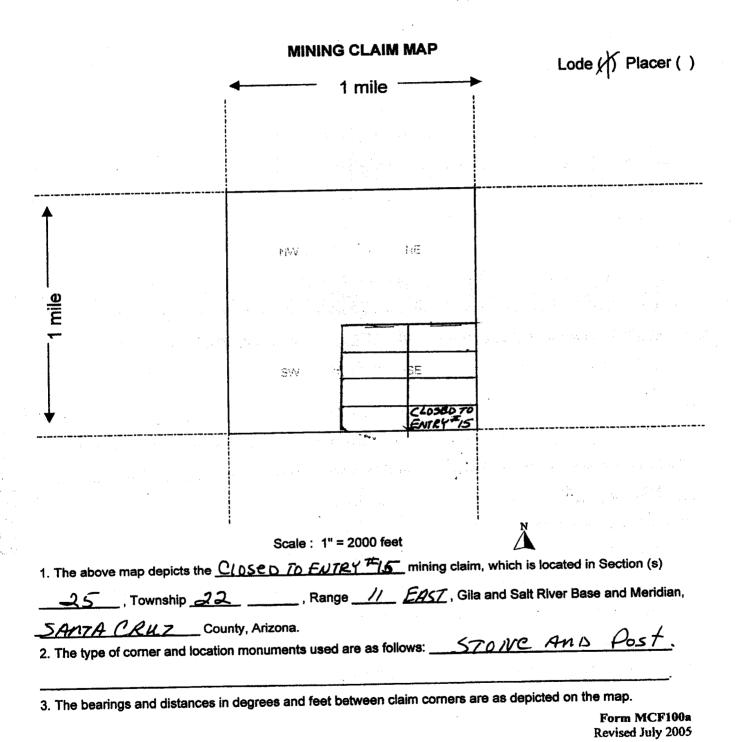

2. The maintenance fee for the following claim(s)/site(s) applies to the assessment year 26/90

| CLAIM/SITE NAME      | BLM SERIAL NO. |
|----------------------|----------------|
| CLOSED TO ENTRY#8    | 410-431        |
| CLOSED TO ENTRY # 9  | 410-432        |
| CLOSED TO Entry #10  | 410 - 433      |
| CLOSED TO Entry #11  | 410 - 434      |
| CLOSED TO Entry#12   | 416-435        |
| CLOSED TO ENTRY# 13  | 410 - 436      |
| CLOSED TO Entry #14  | 410 - 437      |
| CLOSED To Entry #15  | 410 - 438      |
| CLOSED TO Entry#16   | 413 - 978      |
| CLOSED TO ENTRY # 17 | 413 - 977      |